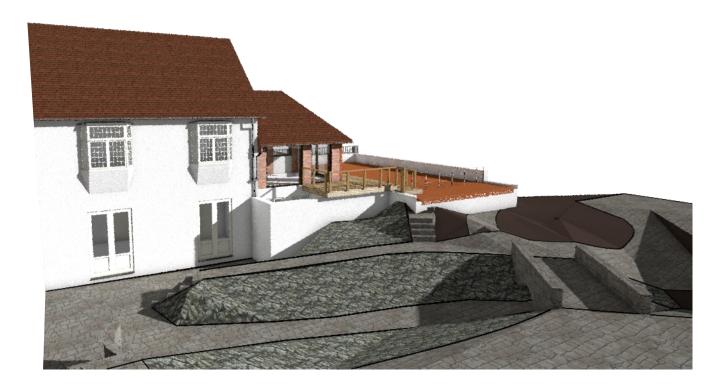

| ks, RG14 6JT<br>rchitecture.co.uk | Project Title<br>Sarah Perkins      | Drawn By<br>SJT |
|-----------------------------------|-------------------------------------|-----------------|
|                                   |                                     | Date            |
|                                   | PROPOSED EXTENSIONS                 | 20/06/19        |
|                                   | 39 The Terrace, Wokingham, RG40 1BP | Scale NTS @ A3  |
|                                   | Sheet Title                         | Project ID      |
|                                   | EXG. VISUALISATIONS                 | 330 007         |