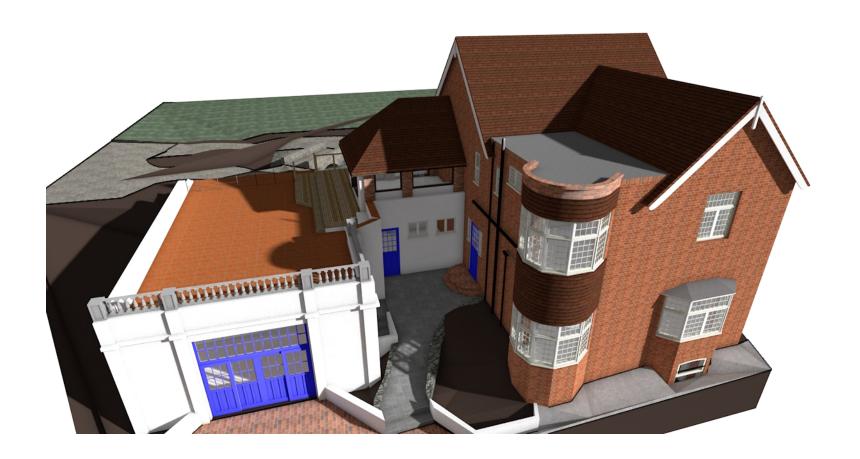

| ks, RG14 6JT<br>rchitecture.co.uk | Project Title<br>Sarah Perkins      | Drawn By<br>SJT |
|-----------------------------------|-------------------------------------|-----------------|
|                                   |                                     | Date            |
|                                   | PROPOSED EXTENSIONS                 | 20/06/19        |
|                                   | 39 The Terrace, Wokingham, RG40 1BP | Scale NTS @ A3  |
|                                   | Sheet Title                         | Project ID      |
|                                   | EXG. VISUALISATIONS                 | 330 007         |